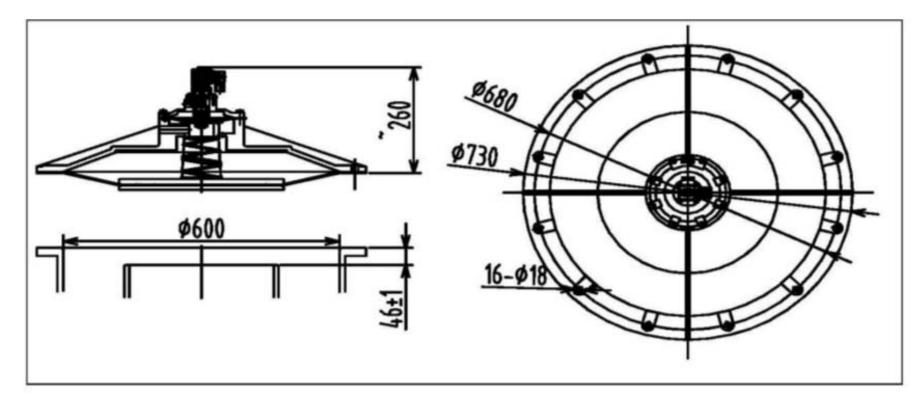

## **INSTALLATION DATAS**

12" VALVE

| Name                                                                                 | air tank | air tank | Installation dimension |     |          |     |       |     |     |     |     |     |
|--------------------------------------------------------------------------------------|----------|----------|------------------------|-----|----------|-----|-------|-----|-----|-----|-----|-----|
|                                                                                      | No.      | capacity | Α                      | В   | Pipe     | С   | D     | E   | F1  | F2  | F3  | F4  |
| Pulse<br>valve for<br>12-inch<br>rotary<br>bag dust<br>collector<br>(large<br>valve) |          | (m3)     |                        |     | diameter |     |       |     |     |     |     |     |
|                                                                                      | A        | 1.5      | 735                    | 680 | Inner    | 310 | 45~46 | 600 | 135 | 140 | 142 | 138 |
|                                                                                      |          |          |                        |     | Outer    | 325 |       |     |     |     |     |     |
|                                                                                      | В        |          |                        |     | Inner    |     |       |     |     |     |     |     |
|                                                                                      |          |          |                        |     | Outer    |     |       |     |     |     |     |     |
|                                                                                      | С        |          |                        |     | Inner    |     |       |     |     |     |     |     |
|                                                                                      |          |          |                        |     | Outer    |     |       |     |     |     |     |     |
|                                                                                      | D        |          |                        |     | Inner    |     |       |     |     |     |     |     |
|                                                                                      |          |          |                        |     | Outer    |     |       |     |     |     |     |     |
|                                                                                      | E        | 1.5      | 735                    | 690 | Inner    | 310 | 43~47 | 600 | 137 | 135 | 139 | 140 |
|                                                                                      |          |          |                        |     | Outer    | 325 |       |     |     |     |     |     |
|                                                                                      | F        |          |                        |     | Inner    |     |       |     |     |     |     |     |
|                                                                                      |          |          |                        |     | Outer    |     |       |     |     |     |     |     |
|                                                                                      | G        | 1.5      | 735                    | 680 | Inner    | 310 | 44~46 | 600 | 135 | 140 | 140 | 136 |
|                                                                                      |          |          |                        |     | Outer    | 325 |       |     |     |     |     |     |
|                                                                                      | Н        |          |                        |     | Inner    |     |       |     |     |     |     |     |