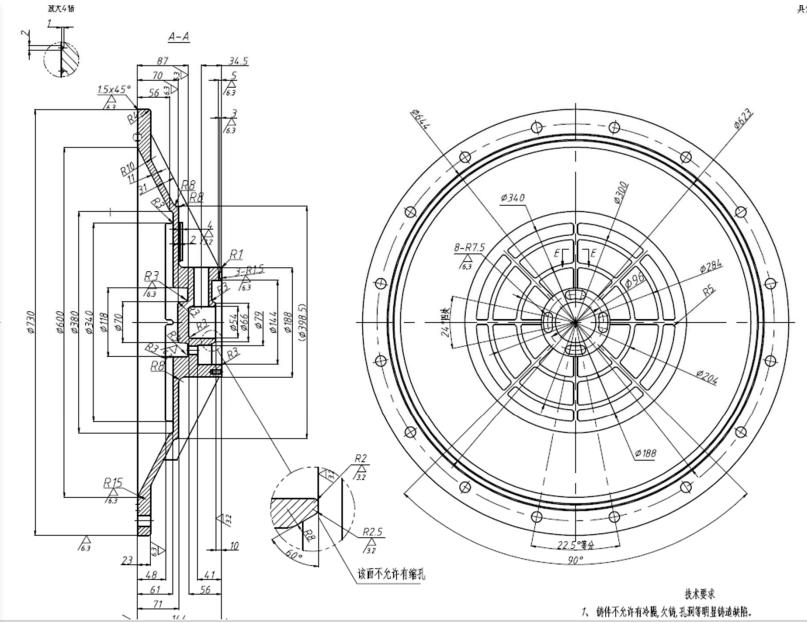

## **INSTALLATION DATAS**

12" VALVE

| Name                                                                                 | air tank | air tank | Installation dimension |     |          |     |       |     |     |     |     |     |
|--------------------------------------------------------------------------------------|----------|----------|------------------------|-----|----------|-----|-------|-----|-----|-----|-----|-----|
|                                                                                      | No.      | capacity | Α                      | В   | Pipe     | С   | D     | E   | F1  | F2  | F3  | F4  |
| Pulse<br>valve for<br>12-inch<br>rotary<br>bag dust<br>collector<br>(large<br>valve) |          | (m3)     |                        |     | diameter |     |       |     |     |     |     |     |
|                                                                                      | A        | 1.5      | 735                    | 680 | Inner    | 310 | 45~46 | 600 | 135 | 140 | 142 | 138 |
|                                                                                      |          |          |                        |     | Outer    | 325 |       |     |     |     |     |     |
|                                                                                      | В        |          |                        |     | Inner    |     |       |     |     |     |     |     |
|                                                                                      |          |          |                        |     | Outer    |     |       |     |     |     |     |     |
|                                                                                      | С        |          |                        |     | Inner    |     |       |     |     |     |     |     |
|                                                                                      |          |          |                        |     | Outer    |     |       |     |     |     |     |     |
|                                                                                      | D        |          |                        |     | Inner    |     |       |     |     |     |     |     |
|                                                                                      |          |          |                        |     | Outer    |     |       |     |     |     |     |     |
|                                                                                      | E        | 1.5      | 735                    | 690 | Inner    | 310 | 43~47 | 600 | 137 | 135 | 139 | 140 |
|                                                                                      |          |          |                        |     | Outer    | 325 |       |     |     |     |     |     |
|                                                                                      | F        |          |                        |     | Inner    |     |       |     |     |     |     |     |
|                                                                                      |          |          |                        |     | Outer    |     |       |     |     |     |     |     |
|                                                                                      | G        | 1.5      | 735                    | 680 | Inner    | 310 | 44~46 | 600 | 135 | 140 | 140 | 136 |
|                                                                                      |          |          |                        |     | Outer    | 325 |       |     |     |     |     |     |
|                                                                                      | Н        |          |                        |     | Inner    |     |       |     |     |     |     |     |