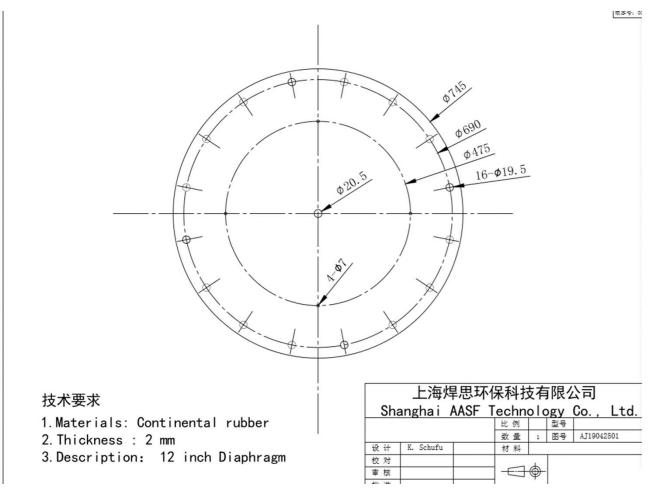

## 12' PULSING VALVE TECHNICAL DATA

AASF PVT LIMITED Shanghai AASF Technology Co.,Ltd 上海焊思环保科技有限公司 134B-501,No.38 Gujing Rd, hong san industrial area, shanghai,China,200336. 电话: 86-21-54019615,19901761915



具涂: ∀

## **RELATED 12' DIAPHRAGM KIT**



## **INSTALLATION DATAS**



12" VALVE







| Name                                                                                 | air tank | air tank | Installation dimension |     |          |     |       |     |     |     |     |     |
|--------------------------------------------------------------------------------------|----------|----------|------------------------|-----|----------|-----|-------|-----|-----|-----|-----|-----|
|                                                                                      | No.      | capacity | Α                      | В   | Pipe     | С   | D     | E   | F1  | F2  | F3  | F4  |
| Pulse<br>valve for<br>12-inch<br>rotary<br>bag dust<br>collector<br>(large<br>valve) |          | (m3)     |                        |     | diameter |     |