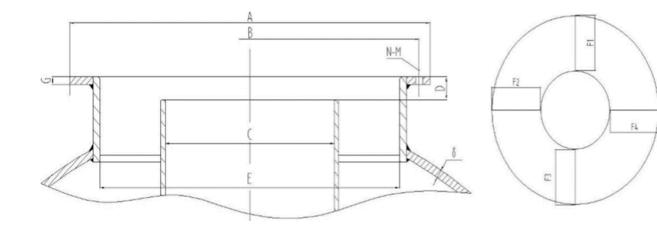

## **INSTALLATION DATAS**

12" VALVE

| Name                                                                                 | air tank | air tank | Installation dimension |     |          |     |       |     |     |     |     |     |
|--------------------------------------------------------------------------------------|----------|----------|------------------------|-----|----------|-----|-------|-----|-----|-----|-----|-----|
|                                                                                      | No.      | capacity | Α                      | В   | Pipe     | С   | D     | E   | F1  | F2  | F3  | F4  |
| Pulse<br>valve for<br>12-inch<br>rotary<br>bag dust<br>collector<br>(large<br>valve) |          | (m3)     |                        |     | diameter |     |       |     |     |     |     |     |
|                                                                                      | A        | 1.5      | 735                    | 680 | Inner    | 310 | 45~46 | 600 | 135 | 140 | 142 | 138 |
|                                                                                      |          |          |                        |     | Outer    | 325 |       |     |     |     |     |     |
|                                                                                      | В        |          |                        |     | Inner    |     |       |     |     |     |     |     |
|                                                                                      |          |          |                        |     | Outer    |     |       |     |     |     |     |     |
|                                                                                      | С        |          |                        |     | Inner    |     |       |     |     |     |     |     |
|                                                                                      |          |          |                        |     | Outer    |     |       |     |     |     |     |     |
|                                                                                      | D        |          |                        |     | Inner    |     |       |     |     |     |     |     |
|                                                                                      |          |          |                        |     | Outer    |     |       |     |     |     |     |     |
|                                                                                      | E        | 1.5      | 735                    | 690 | Inner    | 310 | 43~47 | 600 | 137 | 135 | 139 | 140 |
|                                                                                      |          |          |                        |     | Outer    | 325 |       |     |     |     |     |     |
|                                                                                      | F        |          |                        |     | Inner    |     |       |     |     |     |     |     |
|                                                                                      |          |          |                        |     | Outer    |     |       |     |     |     |     |     |
|                                                                                      | G        | 1.5      | 735                    | 680 | Inner    | 310 | 44~46 | 600 | 135 | 140 | 140 | 136 |
|                                                                                      |          |          |                        |     | Outer    | 325 |       |     |     |     |     |     |
|                                                                                      | Н        |          |                        |     | Inner    |     |       |     |     |     |     |     |