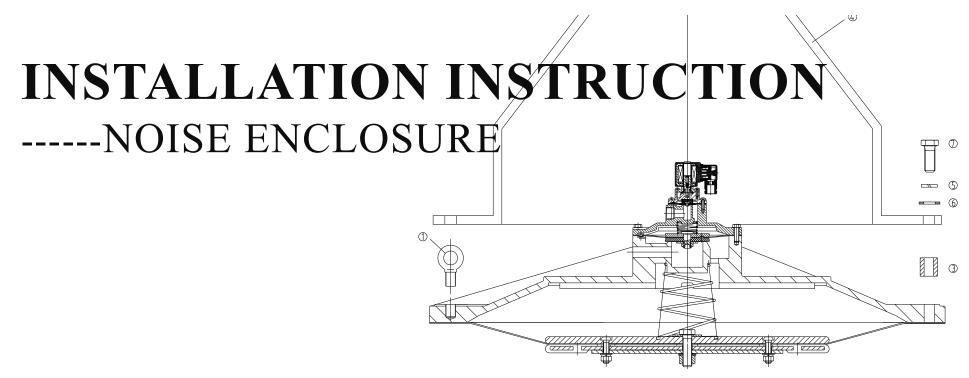

Lifting eye bolt  $\times 2$  (2)16-M16 (3)Aluminum tube  $\times 4$  (4)Noise enclosure

(5)4-M12S spring washer (6)4-M12 flat washer (7)4-M12 bolt

Installation of 12" Valve and Noise Enclosure:

(1) Take out the parts and accessories of noise enclosure, valve deck, diaphragm components from the wooden box;

- (2) Screw 2pcs lifting eye bolts ① into the screw holes of valve deck, and lift the valve deck, mount the diaphragm component,
- (3) spring and valve deck in sequence, then tighten bolt<sup>(2)</sup> in diagonal manner.
- (3) After meeting the requirements through debugging, screw out lifting eye bolts(1), pad aluminum tube(3),
- (4) mount noise enclosure④, place spring washer⑤&flat washer⑥, then tighten bolt⑦.