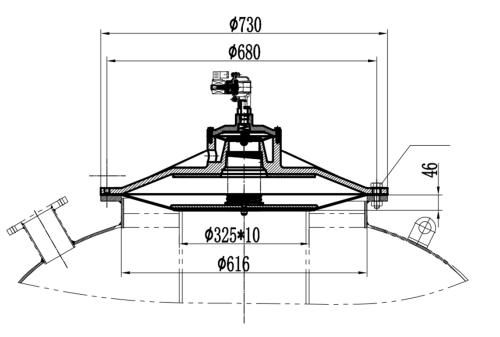

## **INSTALLATION DATAS**

12" VALVE

| Name                                                                                 | air tank | air tank | Installation dimension |     |          |     |       |     |     |     |     |     |
|--------------------------------------------------------------------------------------|----------|----------|------------------------|-----|----------|-----|-------|-----|-----|-----|-----|-----|
|                                                                                      | No.      | capacity | Α                      | В   | Pipe     | С   | D     | E   | F1  | F2  | F3  | F4  |
| Pulse<br>valve for<br>12-inch<br>rotary<br>bag dust<br>collector<br>(large<br>valve) |          | (m3)     |                        |     | diameter |     |       |     |     |     |     |     |
|                                                                                      | A        | 1.5      | 735                    | 680 | Inner    | 310 | 45~46 | 600 | 135 | 140 | 142 | 138 |
|                                                                                      |          |          |                        |     | Outer    | 325 |       |     |     |     |     |     |
|                                                                                      | В        |          |                        |     | Inner    |     |       |     |     |     |     |     |
|                                                                                      |          |          |                        |     | Outer    |     |       |     |     |     |     |     |
|                                                                                      | С        |          |                        |     | Inner    |     |       |     |     |     |     |     |
|                                                                                      |          |          |                        |     | Outer    |     |       |     |     |     |     |     |
|                                                                                      | D        |          |                        |     | Inner    |     |       |     |     |     |     |     |
|                                                                                      |          |          |                        |     | Outer    |     |       |     |     |     |     |     |
|                                                                                      | E        | 1.5      | 735                    | 690 | Inner    | 310 | 43~47 | 600 | 137 | 135 | 139 | 140 |
|                                                                                      |          |          |                        |     | Outer    | 325 |       |     |     |     |     |     |
|                                                                                      | F        |          |                        |     | Inner    |     |       |     |     |     |     |     |
|                                                                                      |          |          |                        |     | Outer    |     |       |     |     |     |     |     |
|                                                                                      | G        | 1.5      | 735                    | 680 | Inner    | 310 | 44~46 | 600 | 135 | 140 | 140 | 136 |
|                                                                                      |          |          |                        |     | Outer    | 325 |       |     |     |     |     |     |
|                                                                                      | Н        |          |                        |     | Inner    |     |       |     |     |     |     |     |