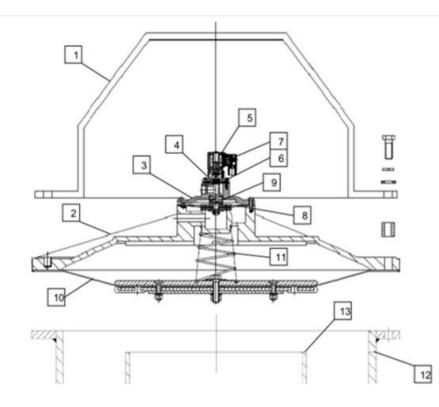

Lifting eye bolt  $\times 2$  (2)16-M16 (3)Aluminum tube  $\times 4$  (4)Noise enclosure

(5)4-M12S spring washer (6)4-M12 flat washer (7)4-M12 bolt

Installation of 12" Valve and Noise Enclosure:

(1) Take out the parts and accessories of noise enclosure, valve deck, diaphragm components from the wooden box;

- (2) Screw 2pcs lifting eye bolts ① into the screw holes of valve deck, and lift the valve deck, mount the diaphragm component,
- (3) spring and valve deck in sequence, then tighten bolt<sup>(2)</sup> in diagonal manner.
- (3) After meeting the requirements through debugging, screw out lifting eye bolts(1), pad aluminum tube(3),
- (4) mount noise enclosure④, place spring washer⑤&flat washer⑥, then tighten bolt⑦.